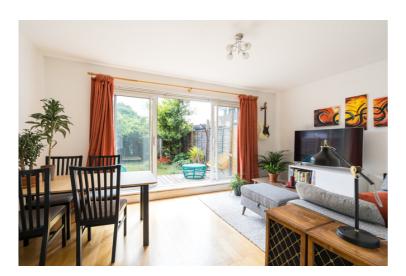

Offering 948 square feet of accommodation, the flat benefits from its own private entrance, guest cloakroom, large contemporary kitchen diner with a comprehensive range of modern appliances, bright and spacious South facing reception room with double glazed French doors, opening onto to a superb private 35ft South facing garden.

## Long Description

A fantastic three-bedroom duplex maisonette located on the ground floor of a well-maintained purposebuilt block.

The property has been refurbished by its current owner and is finished to a high standard throughout. Offering 948 square feet of accommodation, the flat benefits from its own private entrance, guest cloakroom, large contemporary kitchen diner with a comprehensive range of modern appliances, bright and spacious South facing reception room with double glazed French doors, opening onto to a superb private 35ft South facing garden.