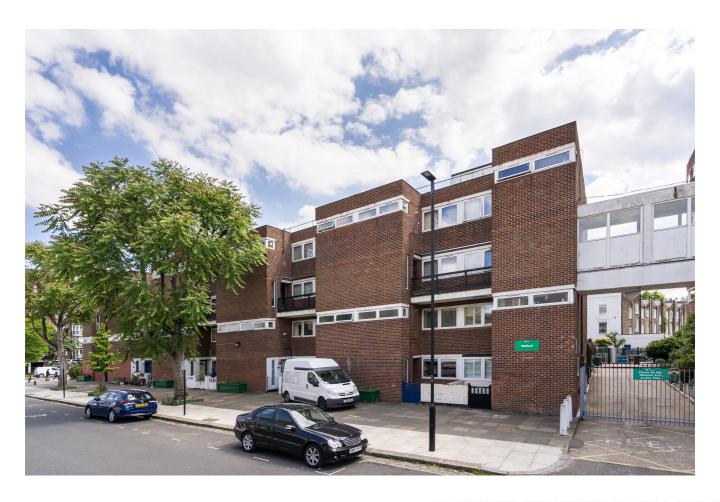

## Castle Road, NW1 £699,995, Leasehold

A fantastic three-bedroom duplex maisonette located on the ground floor of a well-maintained purpose-built block. The property has been refurbished by its current owner and is finished to a high standard throughout.

Offering 948 square feet of accommodation, the flat benefits from its own private entrance, guest cloakroom, large contemporary kitchen diner with a comprehensive range of modern appliances, bright and spacious South facing reception room with double glazed French doors, opening onto to a superb private 35ft South facing garden.

The upper floors offer three good size bedrooms and a luxurious modern family bathroom.

Widford is located in Castle Road which is very