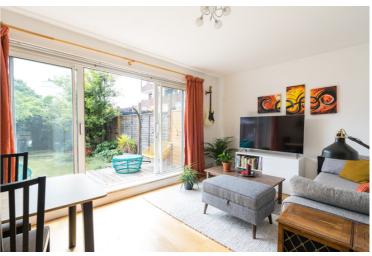

Offering 948 square feet of accommodation, the flat benefits from its own private entrance, guest cloakroom, large contemporary kitchen diner with a comprehensive range of modern appliances, bright and spacious South facing reception room with double glazed French doors, opening onto to a superb private 35ft South facing garden.

## Long Description

A fantastic three-bedroom duplex maisonette located on the ground floor of a well-maintained purposebuilt block.

The property has been refurbished by its current owner and is finished to a high standard throughout. Offering 948 square feet of accommodation, the flat benefits from its own private entrance, guest cloakroom, large contemporary kitchen diner with a comprehensive range of modern appliances, bright and spacious South facing reception room with double glazed French doors, opening onto to a superb private 35ft South facing garden.