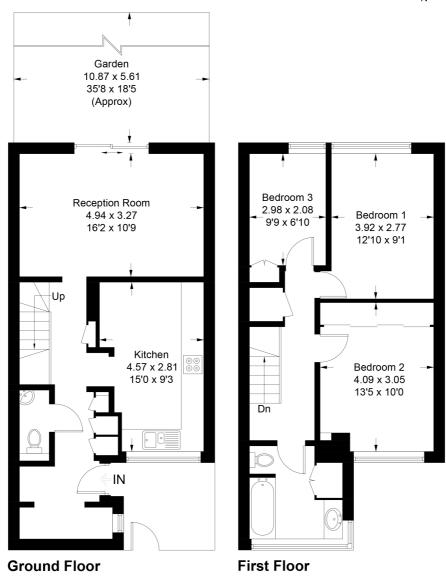

Offering 948 square feet of accommodation, the flat benefits from its own private entrance, guest cloakroom, large contemporary kitchen diner with a comprehensive range of modern appliances, bright and spacious South facing reception room with double glazed French doors, opening onto to a superb private 35ft South facing garden.

The upper floors offer three good size bedrooms and a luxurious modern family bathroom.

Widford is located in Castle Road which is very

## Long Description

A fantastic three-bedroom duplex maisonette located on the ground floor of a well-maintained purposebuilt block.

The property has been refurbished by its current owner and is finished to a high standard throughout. Offering 948 square feet of accommodation, the flat benefits from its own private entrance, guest cloakroom, large contemporary kitchen diner with a comprehensive range of modern appliances, bright and spacious South facing reception room with double glazed French doors, opening onto to a superb private 35ft South facing garden.

The upper floors offer three good size bedrooms and a luxurious modern family bathroom. Widford is located in Castle Road which is very conveniently situated within a short walk of Camden Town Underground, Camden Lock market and the many surrounding retail, leisure and cultural amenities.