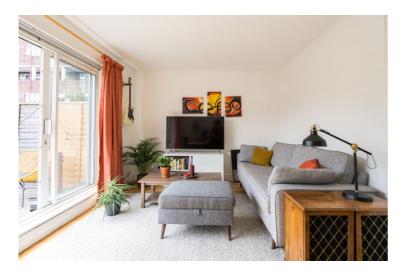

Offering 948 square feet of accommodation, the flat benefits from its own private entrance, guest cloakroom, large contemporary kitchen diner with a comprehensive range of modern appliances, bright and spacious South facing reception room with double glazed French doors, opening onto to a superb private 35ft South facing garden.

## Long Description

A fantastic three-bedroom duplex maisonette located on the ground floor of a well-maintained purposebuilt block.

The property has been refurbished by its current owner and is finished to a high standard throughout. Offering 948 square feet of accommodation, the flat benefits from its own private entrance, guest cloakroom, large contemporary kitchen diner with a comprehensive range of modern appliances, bright and spacious South facing reception room with double glazed French doors, opening onto to a superb private 35ft South facing garden.