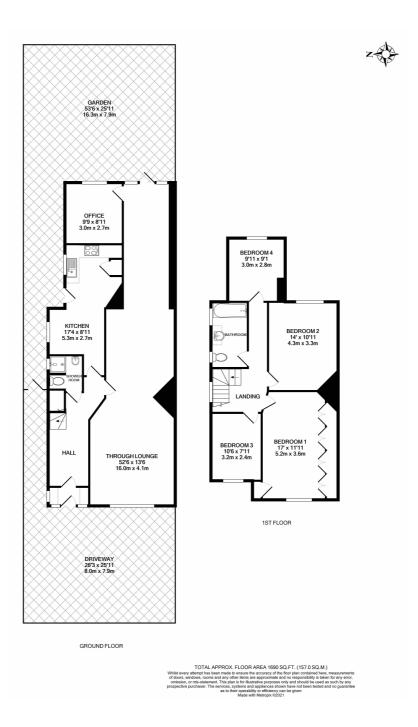

Semi-detached bright house situated on a quiet desirable residential road just off Finchley Road, Temple Fortune. The house is set out over two floors and measures approx. 1,690 Sq ft. comprising 5 bedrooms, double reception rooms, large family bathroom, spacious entrance hall, guest WC with a shower and a new kitchen with dining area. The house benefits from a private garden which is accessed from the kitchen, reception and side path in addition to a large off street parking for 2/3 cars. There is high potential to add valuable living space by extending the ground floor and convert the high loft space (subject to planning). The house is a short walking distance to popular local amenities including Marks & Spencer's, Waitrose, cafes & restaurants and benefits from easy access to the A406, A1 and regular bus routes to central London and Golders Green Station (Northern Line). Offered chain free!!