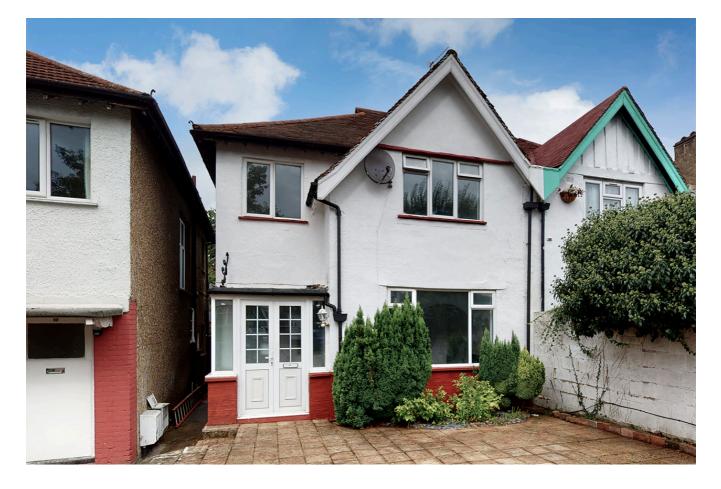

## HALLSWELLE ROAD, TEMPLE FORTUNE, £1,195,000, Freehold

KINGSLEYS

♦ ESTATES ♦

Spacious semi-detached 5 bedroom house situated on a desirable residential road with off street parking. Offering 1,690 sq ft with huge potential. CHAIN FREE !

Semi-detached bright house situated on a quiet desirable residential road just off Finchley Road, Temple Fortune. The house is set out over two floors and measures approx. 1,690 Sq ft. comprising 5 bedrooms, double reception rooms, large family bathroom, spacious entrance hall, guest WC with a shower and a new kitchen with dining area. The house benefits from a private garden which is accessed from the kitchen, reception and side path in addition to a large off street parking for 2/3 cars. There is high potential to add valuable living space by extending the ground floor and convert the high loft space (subject to planning). The house is a short walking distance to popular local amenities including Marks & Spencer's, Waitrose, cafes & restaurants and benefits from easy access to the A406, A1 and regular bus routes to central London and Golders Green Station (Northern Line). Offered chain free!!