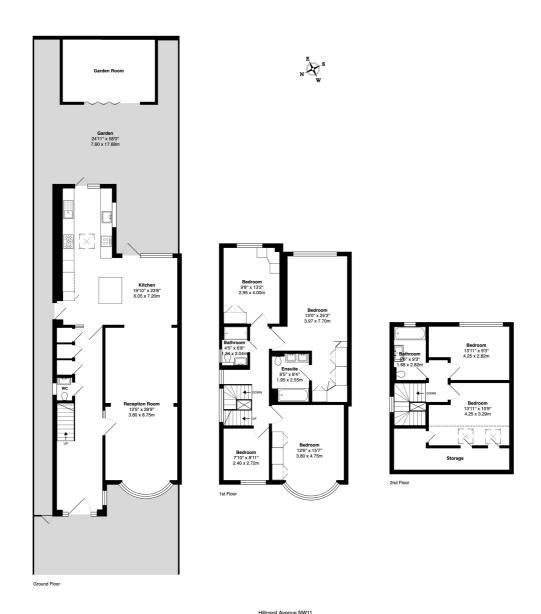

Total Area: 2247 ft<sup>2</sup> ... 208.7 m<sup>2</sup> (excluding garden, storage, garden room)
Floor plans are for identification and guideline purposes only, not to scale
Compilant RIGS code of measuring practice