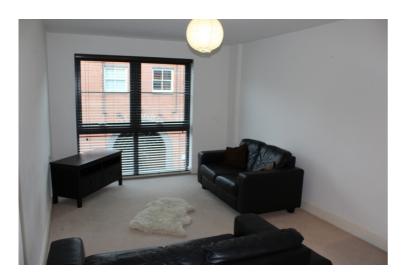

The bedroom is offer plenty of space throughout with wall mounted heaters, double glazed windows.

The bathroom is tiled and complete with a bath with over shower, wc and wash basin.

Reception hallway with intercom