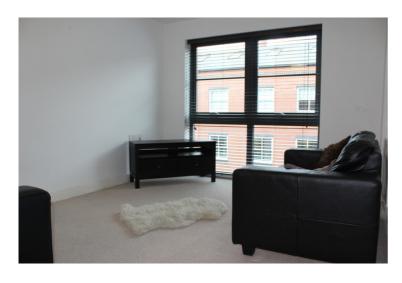

## **Long Description**

This apartment is modern throughout and consists of a lounge with dining area which leads onto a beautiful kitchen with fixtures and fittings including a fridge freezer, washer drier, oven and hob.

The bedroom is offer plenty of space throughout with wall mounted heaters, double glazed windows.

The bathroom is tiled and complete with a bath with over shower, wc and wash basin.

Reception hallway with intercom