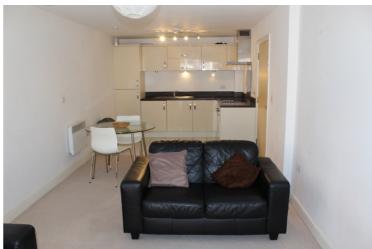

## **Long Description**

This apartment is modern throughout and consists of a lounge with dining area which leads onto a beautiful kitchen with fixtures and fittings including a fridge freezer, washer drier, oven and hob.