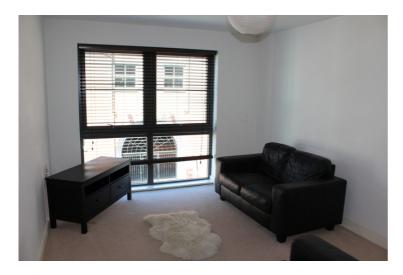

The bedroom is offer plenty of space throughout with wall mounted heaters, double glazed windows.

The bathroom is tiled and complete with a bath with over shower, wc and wash basin.

Reception hallway with intercom