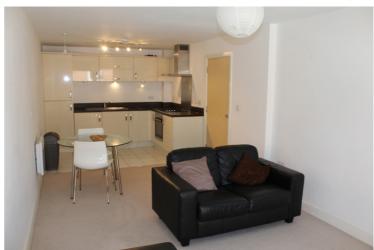

## **Long Description**

This apartment is modern throughout and consists of a lounge with dining area which leads onto a beautiful kitchen with fixtures and fittings including a fridge freezer, washer drier, oven and hob.