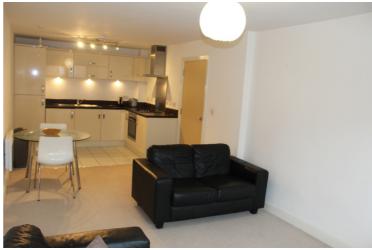

## **Long Description**

This apartment is modern throughout and consists of a lounge with dining area which leads onto a beautiful kitchen with fixtures and fittings including a fridge freezer, washer drier, oven and hob.