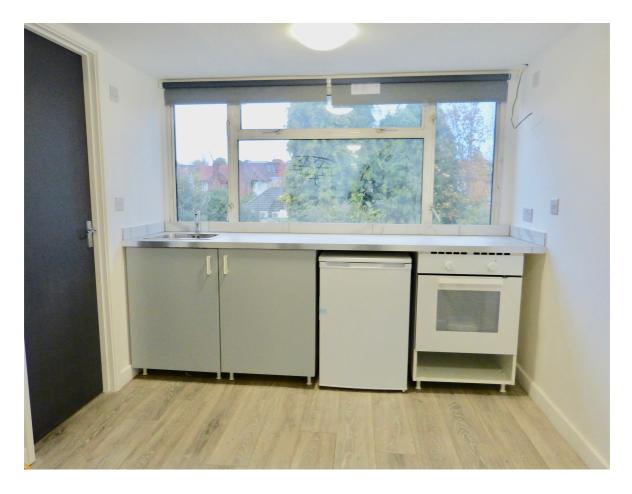

## BRENTMEAD PLACE, NW11 £950 per month, For long let

A stunning studio flat located on the first floor of this converted house.

The property benefits from double glazing, wood flooring, an extensive range of fitted wardrobes, modern en-suite shower room and a new kitchen.

A stunning and brand new studio flat located on the first floor of this converted house.

The property benefits from double glazing, wood flooring, an extensive range of fitted wardrobes, modern en-suite shower room, a new kitchen and is offered furnished or un-furnished.