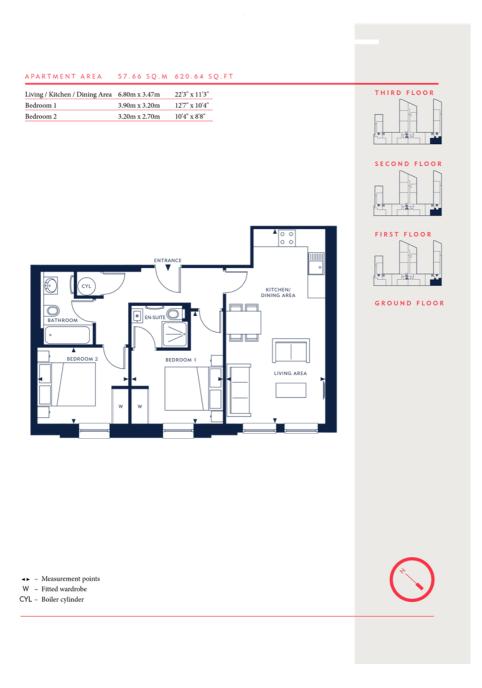

Greystone are pleased to offer this stunning 2 bedroom apartment which is spacious throughout.

The apartment comes complete with fitted wardrobes in the bedrooms with the Master bedroom having the advantage of an en-suite shower.

The lounge is spacious, contemporary and overlooking Carver Street and offers plenty of natural light throughout.

Timber effect matching doors and flooring throughout the apartment.

Family bathroom to include modern fixtures and fittings with well planned built in storage.

The kitchen is fully fitted with stone worktops and integrated appliances to include fridge freezers, washer drier, hob and oven.

The Jewellery Quarter is an amazing place to both live and work with many coffee shops, award winning restaurants and bars to eat and dine at.