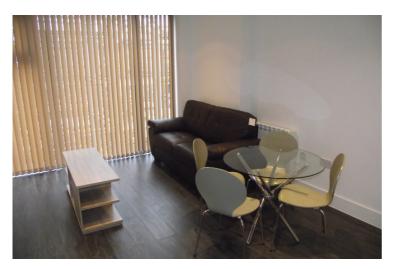

The lounge is spacious, contemporary and overlooking Carver Street and offers plenty of natural light throughout.

Timber effect matching doors and flooring throughout the apartment.

Family bathroom to include modern fixtures and fittings with well planned built in storage.