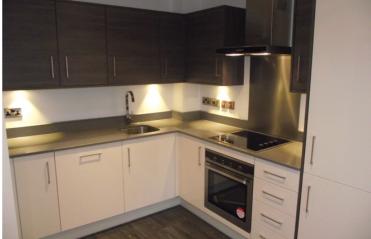

The kitchen is fully fitted with stone worktops and integrated appliances to include fridge freezers, washer drier, hob and oven.

The Jewellery Quarter is an amazing place to both live and work with many coffee shops, award winning restaurants and bars to eat and dine at.