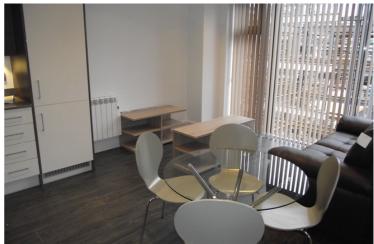

The lounge is spacious, contemporary and overlooking Carver Street and offers plenty of natural light throughout.

Timber effect matching doors and flooring throughout the apartment.

Family bathroom to include modern fixtures and fittings with well planned built in storage.