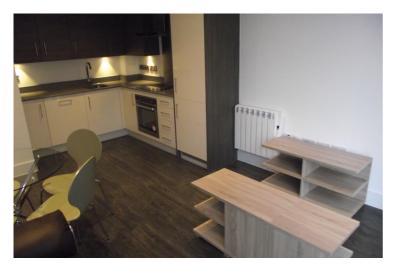

The kitchen is fully fitted with stone worktops and integrated appliances to include fridge freezers, washer drier, hob and oven.

The Jewellery Quarter is an amazing place to both live and work with many coffee shops, award winning restaurants and bars to eat and dine at.