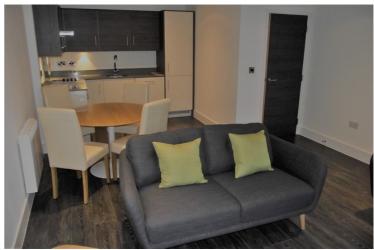

The kitchen is fully fitted with stone worktops and integrated appliances to include fridge freezers, washer drier, hob and oven.

The Jewellery Quarter is an amazing place to both live and work with many coffee shops, award winning restaurants and bars to eat and dine at.