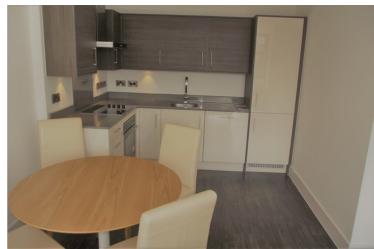

The kitchen is fully fitted with stone worktops and integrated appliances to include fridge freezers, washer drier, hob and oven.

The Jewellery Quarter is an amazing place to both live and work with many coffee shops, award winning restaurants and bars to eat and dine at.