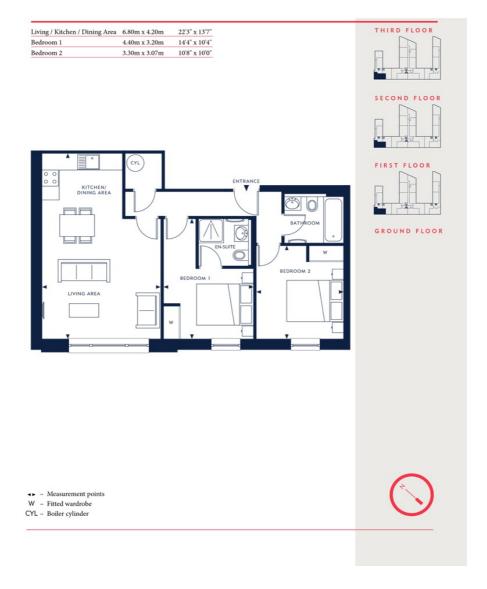

Greystone are pleased to offer this stunning topfloor 2 bedroom apartment which is spacious throughout.

The apartment comes complete with fitted wardrobes in the bedrooms with the Master bedroom having the advantage of an en-suite shower.

The lounge is spacious, contemporary and overlooking Carver Street and offers plenty of natural light throughout.

Timber effect matching doors and flooring throughout the apartment.

Family bathroom to include modern fixtures and fittings with well planned built in storage.

The kitchen is fully fitted with stone worktops and integrated appliances to include fridge freezers, washer drier, hob and oven.

The Jewellery Quarter is an amazing place to both live and work with many coffee shops, award winning restaurants and bars to eat and dine at.