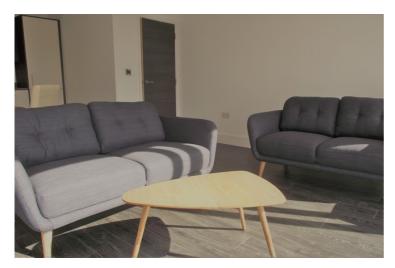

The lounge is spacious, contemporary and overlooking Carver Street and offers plenty of natural light throughout.

Timber effect matching doors and flooring throughout the apartment.

Family bathroom to include modern fixtures and fittings with well planned built in storage.