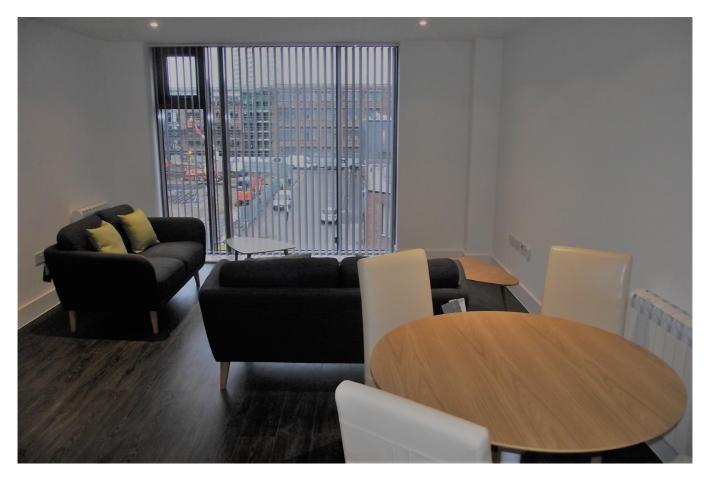

Greystone are pleased to offer this stunning topfloor 2 bedroom apartment which is spacious throughout.

The apartment comes complete with fitted wardrobes in the bedrooms with the Master bedroom having the advantage of an en-suite shower.

The lounge is spacious, contemporary and overlooking Carver Street and offers plenty of natural light throughout.

Timber effect matching doors and flooring throughout the apartment.

Family bathroom to include modern fixtures and fittings with well planned built in storage.

The kitchen is fully fitted with stone worktops and integrated appliances to include fridge freezers, washer drier, hob and oven.

The Jewellery Quarter is an amazing place to both live and work with many coffee shops, award winning restaurants and bars to eat and dine at.