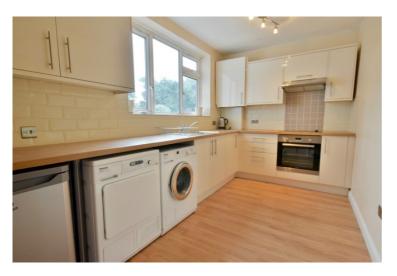

## CHESSINGTON LODGE N3 3DP

A SPACIOUS 2 DOUBLE BEDROOM GROUND FLOOR APARTMENT IDEALLY LOCATED IN THIS POPULAR, PURPOSE BUILT BLOCK OF FLATS ON THE BOARDERS OR FINCHLEY, GOLDERS GREEN AND HENDON.

THE FLAT HAS A LARGE LIVING ROOM, SEPARATE KITCHEN AND PRIVATE BALCONY.