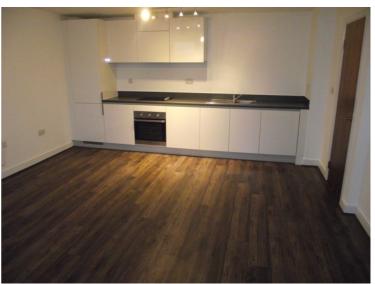

The apartment offers an open plan spacious living area with wood effect laminate flooring. Floor to ceiling double glazed windows.

A fully integrated kitchen with fully integrated appliances with custom designed kitchen cabinets.

The kitchen appliances include:
Washer drier
Built in Oven
Hob
Extractor Fan
Fridge & Freezer
Low Level LED Downlighters

Reception Hallway has wood effect laminate flooring, Audio intercom system

Spacious bedroom with luxury fitted carpets. Wall mounted electric heaters, superb views across the canalside.