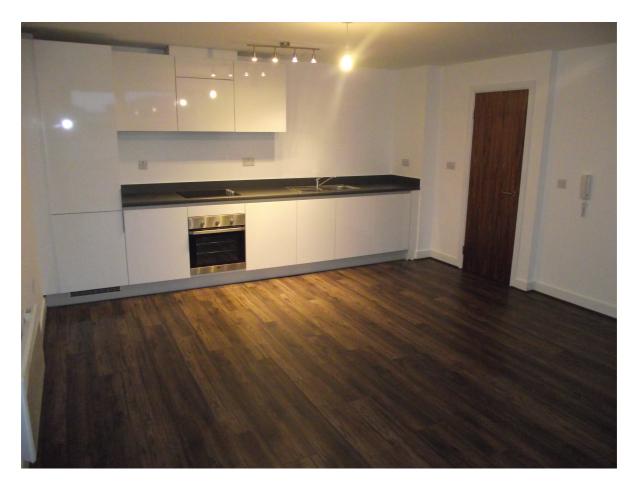

## **Long Description**

This superior one bedroom apartment is one of the largest one bedroom apartments in the development and located on the 3rd floor with magnificent views across the canalside of the Waterfront.

The apartment offers an open plan spacious living area with wood effect laminate flooring. Floor to ceiling double glazed windows.

A fully integrated kitchen with fully integrated appliances with custom designed kitchen cabinets.

The kitchen appliances include:
Washer drier
Built in Oven
Hob
Extractor Fan
Fridge & Freezer
Low Level LED Downlighters

Reception Hallway has wood effect laminate flooring, Audio intercom system

Spacious bedroom with luxury fitted carpets. Wall mounted electric heaters, superb views across the canalside.

Luxurious bathroom with full floor and height wall tiling, shower over the bath, WC and sink. Wall mounted ladder style polished chrome heated towel rail.

Walnut veneered doors throughout.

Allocated parking