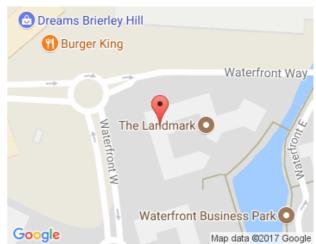

## Waterfront Way, Brierley Hill, DY5 £575 per month, For long let

Greystone Lettings are pleased to offer this superior one bedroom apartment in the Landmark Development located on The Waterfront.

Greystone Lettings give notice to anyone reading these particulars that: (i) these particulars do not constitute part of an offer or contract; (ii) these particulars and any pictures or plans represent the opinion of the author and are given in good faith for guidance only and must not be construed as statements of fact; (iii) nothing in the particulars shall be deemed a statement that the property is in good condition otherwise; we have not carried out a structural survey of the property and have not tested the services, appliances or specified fittings.

Landmark is located on the Waterfront which is part of the Midlands Waterways network and Dudley No1 Canal and also near to the M5 Motorway.

Within walking distance to the Merry Hill Shopping Centre which offers many of the leading clothes retailers and food eateries.