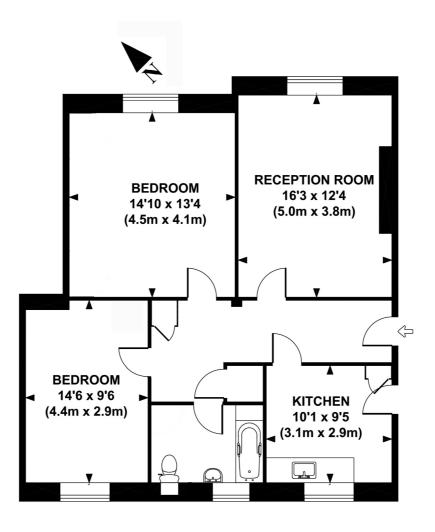

## THIRD FLOOR GROSS INTERNAL FLOOR AREA 851 SQ FT

APPROX. GROSS INTERNAL FLOOR AREA 851 SQ FT / 79 SQ M Ref: DP0264 Copyright Delph Properties 2007

This floorplan is for illustration purposes and may not truly reflect design or dimensions and should not be used for valuation or condition purposes .