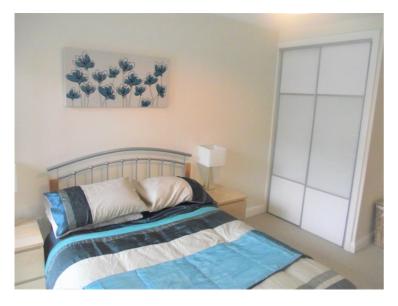

The bedroom comes complete with fitted sliding wardrobes, double glazed windows with fitted blinds, radiator, TV points with electrical sockets.

Bathroom comprises of bath with shower and glass screen. Part tiled walls and flooring, wash hand basin, WC, heated towel rail, Extractor Fan, shaving points.