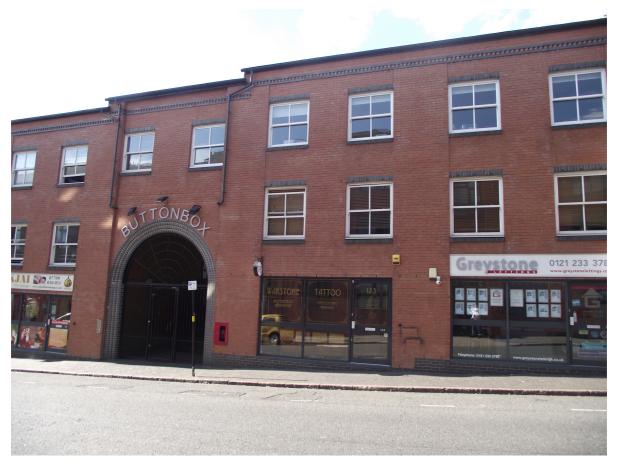

## Warstone Lane, Jewellery Quarter, B18 £0 per month, For long let

An opportunity to purchase and excellent investment opportunity in the Buttonbox development in the popular Jewellery Quarter..

Greystone Lettings give notice to anyone reading these particulars that: (i) these particulars do not constitute part of an offer or contract; (ii) these particulars and any pictures or plans represent the opinion of the author and are given in good faith for guidance only and must not be construed as statements of fact; (iii) nothing in the particulars shall be deemed a statement that the property is in good condition otherwise; we have not carried out a structural survey of the property and have not tested the services, appliances or specified fittings.

## **Long Description**

Located on the second floor of the development, this apartment offers an open plan lounge with dining area with kitchen offering integrated appliances to include a washer drier, fridge freezer, oven and hob.