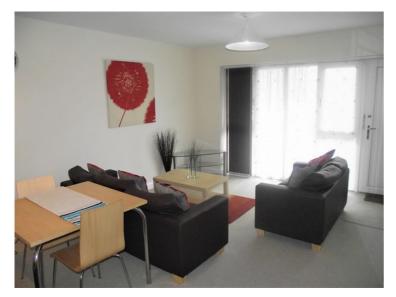

## **Long Description**

Located on the second floor of the development, this apartment offers an open plan lounge with dining area with kitchen offering integrated appliances to include a washer drier, fridge freezer, oven and hob.