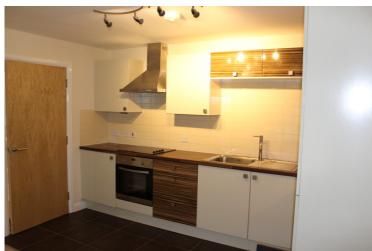

## **Long Description**

Located on the second floor of the development, this apartment offers an open plan lounge with dining area with kitchen offering integrated appliances to include a washer drier, fridge freezer, oven and hob.