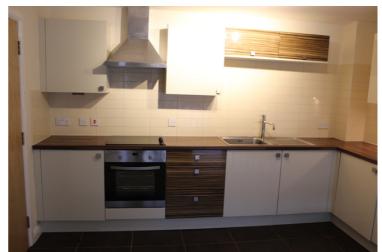

## **Long Description**

Located on the second floor of the development, this apartment offers an open plan lounge with dining area with kitchen offering integrated appliances to include a washer drier, fridge freezer, oven and hob.