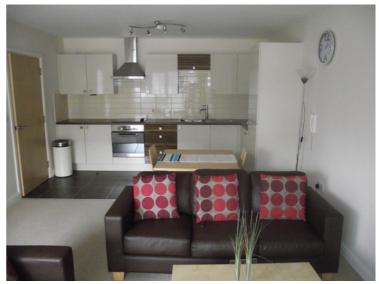

## **Long Description**

Located on the second floor of the development, this apartment offers an open plan lounge with dining area with kitchen offering integrated appliances to include a washer drier, fridge freezer, oven and hob.