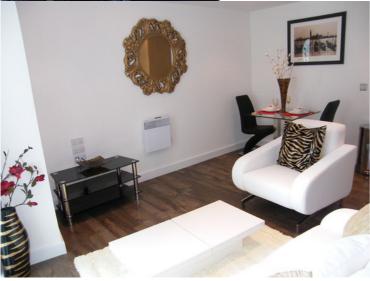

## **Long Description**

Located in the heart of the City Centre, this apartment is within the Orion Building which is one of the most sought after developments in Birmingham.

The apartment is furnished to a high standard with courtyard views and offers a fully fitted kitchen with integrated appliances.

The lounge is connected to the kitchen offering open plan living space with dining area.

Spacious bedroom with sliding wardrobes which overlooks into the courtyard.

Stunning bathroom with shower, heated towel rail, WC and hand basin with fitted units. Floor and wall tiles throughout.