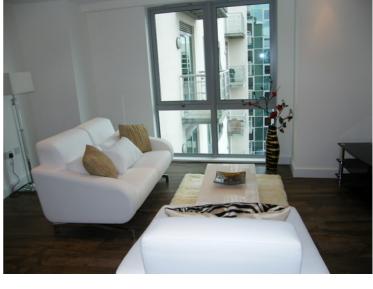

The lounge is connected to the kitchen offering open plan living space with dining area.

Spacious bedroom with sliding wardrobes which overlooks into the courtyard.

Stunning bathroom with shower, heated towel rail, WC and hand basin with fitted units. Floor and wall tiles throughout.