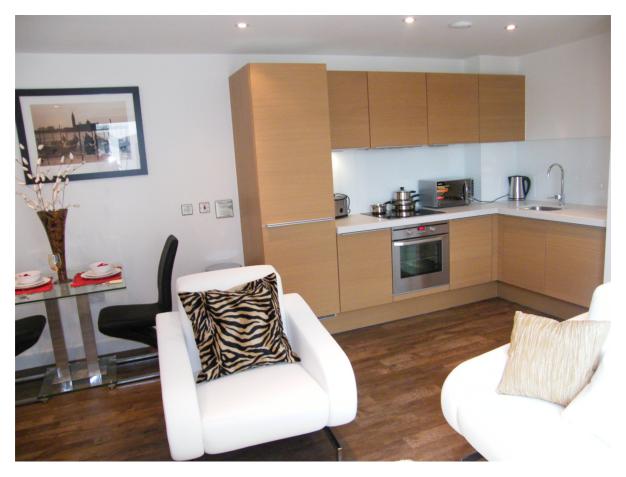

## **Long Description**

Located in the heart of the City Centre, this apartment is within the Orion Building which is one of the most sought after developments in Birmingham.

The apartment is furnished to a high standard with courtyard views and offers a fully fitted kitchen with integrated appliances.

The lounge is connected to the kitchen offering open plan living space with dining area.

Spacious bedroom with sliding wardrobes which overlooks into the courtyard.

Stunning bathroom with shower, heated towel rail, WC and hand basin with fitted units. Floor and wall tiles throughout.