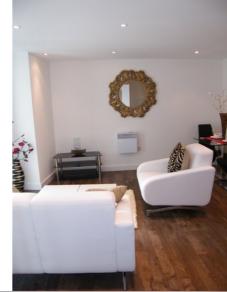

## **Long Description**

Located in the heart of the City Centre, this apartment is within the Orion Building which is one of the most sought after developments in Birmingham.

The apartment is furnished to a high standard with courtyard views and offers a fully fitted kitchen with integrated appliances.

The lounge is connected to the kitchen offering open plan living space with dining area.

Spacious bedroom with sliding wardrobes which overlooks into the courtyard.

Stunning bathroom with shower, heated towel rail, WC and hand basin with fitted units. Floor and wall tiles throughout.