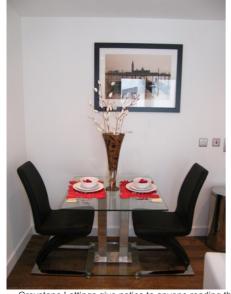

The lounge is connected to the kitchen offering open plan living space with dining area.

Spacious bedroom with sliding wardrobes which overlooks into the courtyard.

Stunning bathroom with shower, heated towel rail, WC and hand basin with fitted units. Floor and wall tiles throughout.