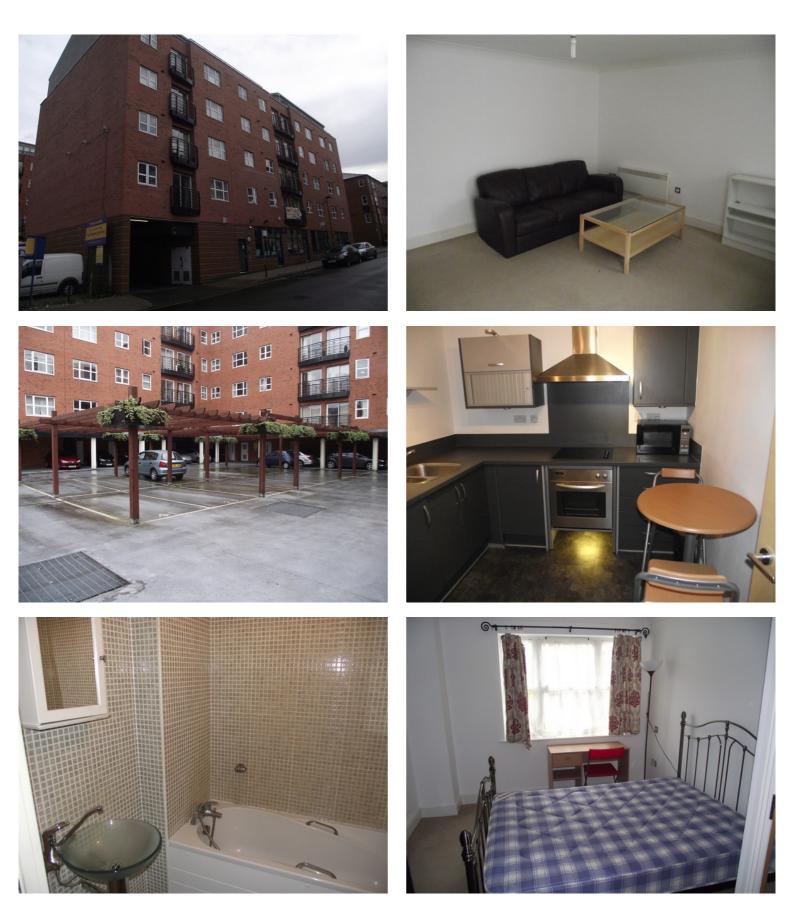

The apartment offers a spacious reception room with dining space and leads out onto an open private patio area.

Modern bathroom with shower, WC and basin, tiled walls and heated towel rail.

The bedroom offers a spacious fitted double wardrobe, wall and looks into the courtyard of the development.

Fully fited separate kitchen with appliacnes to include a fitted fridge freezer, built in oven and hob with extractor. Washer drier.

The Qube development resides in a quiet residential area, close to Brindley Place and Birmingham retail, entertainment and dining districts.