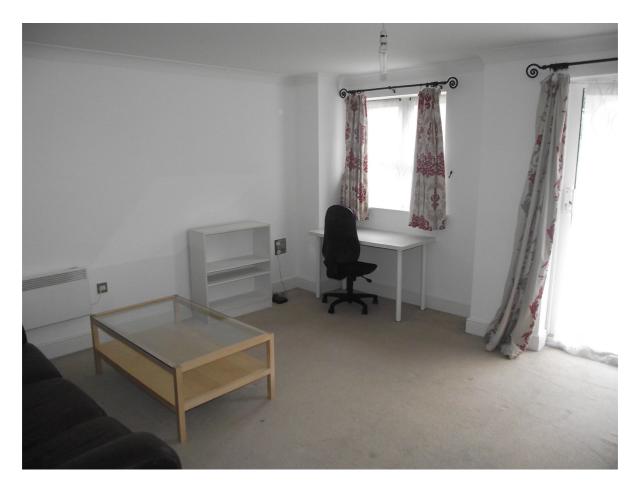

The apartment offers a spacious reception room with dining space and leads out onto an open private patio area.

Modern bathroom with shower, WC and basin, tiled walls and heated towel rail.

The bedroom offers a spacious fitted double wardrobe, wall and looks into the courtyard of the development.